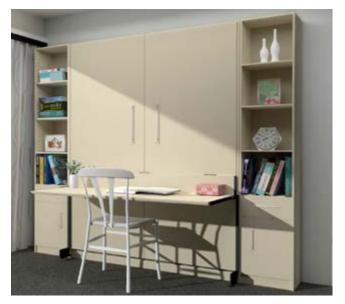

## **Studio Desk**

WallBeds Australia can supply you a Studio Desk\* package to create a beautiful study desk that complements your room. The Studio Desk attaches to the front of the Alpha wall bed and lowers when you open your bed. No need to clear the desk before opening your Alpha Bed as the desk remains level the whole time.

Alternatively, WallBeds Australia can supply you with the Studio Desk Mechanism ONLY for you to create a desk from your own choice of colours or materials.

## Studio Desk mechanism is available in Black or White

| Alpha Bed including<br>Studio Desk Price Guide<br>(does not include mattress and side cabinetry) |                        |                         |  |
|--------------------------------------------------------------------------------------------------|------------------------|-------------------------|--|
|                                                                                                  | Modern Colour<br>Range | Premium Colour<br>Range |  |
| Single*                                                                                          | \$2,655                | \$3,165                 |  |
| Double                                                                                           | \$2,865                | \$3,370                 |  |
| Queen                                                                                            | \$3,040                | \$3,540                 |  |