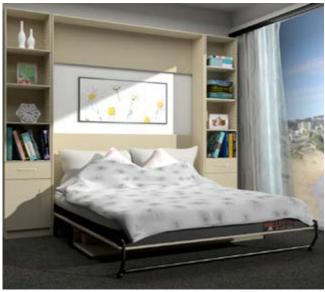

## **Studio Desk**

WallBeds Australia can supply you a Studio Desk\* package to create a beautiful study desk that complements your room. The Studio Desk attaches to the front of the Alpha wall bed and lowers when you open your bed. No need to clear the desk before opening your Alpha Bed as the desk remains level the whole time.

Alternatively, WallBeds Australia can supply you with the Studio Desk Mechanism ONLY for you to create a desk from your own choice of colours or materials.